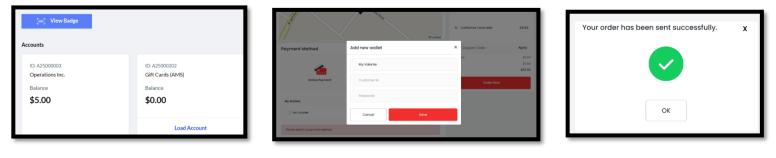

. Click the link <u>https://ams-ui.volantecloud.com/rmerrittviewgrille/login</u>

- ur account ID and Password (provided in the email) dge. Save this image for use at Self-Checkout.
- At this screen "Load Account" to add funds for use when the total exceeds your discount.
  - If you are placing an online order which exceeds your employer discount these preloaded funds are necessary to complete your order.
  - At the self-checkout you will get a message saying you have used up the employer balance and have insufficient funds... press YES and proceed using preloaded funds or credit cards.

### SIGN UP

- 1. Click the link https://ams-ui.volantecloud.com/rmerrittviewgrille/login
- 2. Click Sign Up
- 3. Enter Acct ID (employer card number provided to you) a Valid Email and Password.
- 4. View Badge. Save this image for use at Self-Checkout

### DO THIS THE FIRST TIME YOU ORDER ONLINE ...

- 1. Begin placing your order by selecting the date and time of pick up.
- 2. Hit LOG IN at the top.
- 3. Hit REGISTER and make a new personalized password for Online Ordering.
- 4. Start your online order by adding items to your cart.
- 5. When done, View Basket, then Confirm Cart.
- 6. As a first-time user click "Wallet", then "Add Wallet".
- Enter your ID (Badge #) and Password (provided in the email) (same password used above in AMS), then save.
- 8. If your order's total is more than your Wallet balance
  - Total of employer discount + preloaded dollars, select "Manage My Volante" then "Load Account" and follow the instructions.
  - It may take up to 2 minutes for funds to appear in your wallet.
- 9. Click Order Now. You will get a confirmation window and an email receipt from Volante.

9. Now as a new user click Add New Wallet

- 10. Enter your ID and Password (same password as AMS), then Save
- 11. If you order more than what is in your wallet you will need to pay the balance with a credit card
- 12. Click Order Now. You will get a confirmation window and an email receipt from Volante.