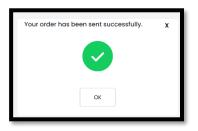

### DO THIS THE FIRST TIME YOU ORDER...

- 1. Begin placing your order by selecting the date and time of pick up.
- 2. Hit LOG IN at the top.
- 3. Register.
- 4. Start your online order by adding items to your cart.
- 5. When done, View Basket, then Confirm Cart.
- 6. As a first-time user click "Wallet", then "Add Wallet".
- 7. Enter your ID (Badge #) and Password (same password used in AMS), then save.
- 8. If you would like to load your Wallet with additional funds to pay the balance due, select "Manage My Volante" then "Load Account" and follow the instructions.
  - It may take up to 2 minutes for funds to appear in your wallet.
  - You do not NEED to perform this step if you prefer to pay balance of order (after your employer discount) with a credit card each time you order online.
- 9. Click Order Now. You will get a confirmation window and an email receipt from Volante.

9. Now as a new user click Add New Wallet

- 10. Enter your ID and Password (same password as AMS), then Save
- 11. If you order more than what is in your wallet you will need to pay the balance with a credit card
- 12. Click Order Now. You will get a confirmation window and an email receipt from Volante.