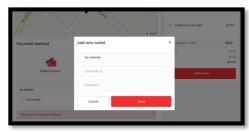

### DO THIS THE FIRST TIME YOU ORDER ONLINE ...

- 1. Begin placing your order by selecting the date and time of pick up.
- 2. Hit LOG IN at the top.
- 3. Hit REGISTER and make a new personalized password for Online Ordering.
- 4. Start your online order by adding items to your cart.
- 5. When done, View Basket, then Confirm Cart.
- 6. As a first-time user click "Wallet", then "Add Wallet".
- Enter your ID (Badge #) and Password (provided in the email) (same password used above in AMS), then save.
- 8. If your order's total is more than your Wallet balance
  - Total of employer discount + preloaded dollars, select "Manage My Volante" then "Load Account" and follow the instructions.
  - It may take up to 2 minutes for funds to appear in your wallet.
- 9. Click Order Now. You will get a confirmation window and an email receipt from Volante.

9. Now as a new user click Add New Wallet

- 10. Enter your ID and Password (same password as AMS), then Save
- 11. If you order more than what is in your wallet you will need to pay the balance with a credit card
- 12. Click Order Now. You will get a confirmation window and an email receipt from Volante.