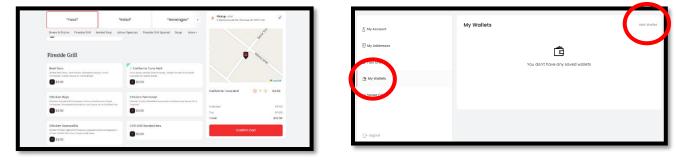

### DO THIS THE FIRST TIME YOU ORDER ONLINE ...

- 1. Begin placing your order by selecting the date and time of pick up.
- 2. Hit LOG IN at the top.
- 3. Hit REGISTER and make a new personalized password for Online Ordering.
- 4. Start your online order by adding items to your cart.
- 5. When done, View Basket, then Confirm Cart.
- 6. As a first-time user click "Wallet", then "Add Wallet".
- Enter your ID (Badge #) and Password (provided in the email) (same password used above in AMS), then save.
- 8. If your order's total is more than your Wallet balance
  - Total of employer discount + preloaded dollars, select "Manage My Volante" then "Load Account" and follow the instructions.
  - It may take up to 2 minutes for funds to appear in your wallet.
- 9. Click Order Now. You will get a confirmation window and an email receipt from Volante.

9. Now as a new user click Add New Wallet

- 10. Enter your ID and Password (same password as AMS), then Save
- 11. If you order more than what is in your wallet you will need to pay the balance with a credit card
- 12. Click Order Now. You will get a confirmation window and an email receipt from Volante.